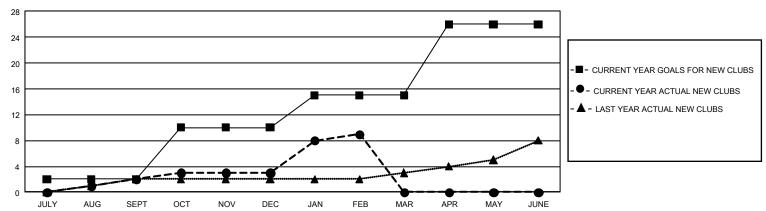

## GOALS AND ACTUAL NEW CLUBS CUMULATIVE

## GMT Constitutional Area 7, Group A

**GMT**: OPEN

REPORT DOES NOT INCLUDE CLUBS IN UNDISTRICTED AREAS.

| Clubs                 |               |           |               | Members               |                        |                         |                                                    |  |
|-----------------------|---------------|-----------|---------------|-----------------------|------------------------|-------------------------|----------------------------------------------------|--|
| RESULTS FOR 2019-2020 |               |           |               | RESULTS FOR 2019-2020 |                        |                         |                                                    |  |
| QUARTER               | NEW CLUB GOAL | NEW CLUBS | DROPPED CLUBS | QUARTER MEM           | BER GROWTH NET<br>GOAL | MEMBER GROWTH<br>ACTUAL | DROPPED<br>MEMBERS ACTUAL<br>(including transfers) |  |
| JULY/AUG/SEPT         | 6             | 2         | 7             | JULY/AUG/SEPT         | 1,656                  | 1,100                   | 774                                                |  |
| OCT/NOV/DEC           | 24            | 1         | 4             | OCT/NOV/DEC           | 1,443                  | 685                     | 1,083                                              |  |
| JAN/FEB/MAR           | 15            | 6         | 5             | JAN/FEB/MAR           | 1,506                  | 717                     | 556                                                |  |
| APR/MAY/JUNE          | 33            | 0         | 0             | APR/MAY/JUNE          | 1,503                  | 0                       | 0                                                  |  |