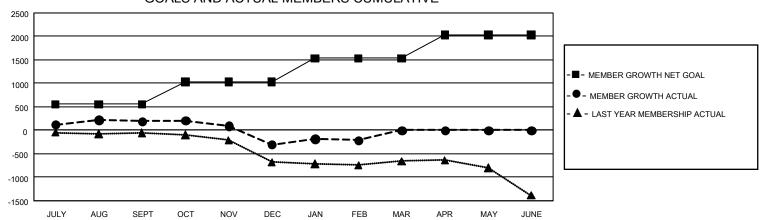

## GOALS AND ACTUAL MEMBERS CUMULATIVE

| DROPPED CLUBS: 0 |   | 0 CLUBS OF 0 ADDED 1 OR MORE NEW | GENDER DISTRIBUTION               |             |   |
|------------------|---|----------------------------------|-----------------------------------|-------------|---|
|                  |   | MEMBERS                          | MALE                              | 0 (100.00%) |   |
|                  |   |                                  | FEMALE                            | 0 (100.00%) |   |
| DROPPED MEMBERS  |   |                                  |                                   |             |   |
| DECEASED         | 0 | CLICK HERE FOR CUMULATIVE        | TOTAL FAMILY UNIT MEMBERS         |             | 0 |
| CLUB CANCELLED   | 0 | MEMBERSHIP DATA                  | FAMILY MEMBERS PAYING HALF DUES ( |             | _ |
| OTHER            | 0 |                                  |                                   |             | 0 |
| TOTAL            | 0 |                                  |                                   |             |   |

## GMT Constitutional Area 7, Group A

**GMT**: OPEN

REPORT DOES NOT INCLUDE CLUBS IN UNDISTRICTED AREAS.

| Clubs                 |               |           |               | Members               |                        |                         |                                                    |  |
|-----------------------|---------------|-----------|---------------|-----------------------|------------------------|-------------------------|----------------------------------------------------|--|
| RESULTS FOR 2019-2020 |               |           |               | RESULTS FOR 2019-2020 |                        |                         |                                                    |  |
| QUARTER               | NEW CLUB GOAL | NEW CLUBS | DROPPED CLUBS | QUARTER MEM           | BER GROWTH NET<br>GOAL | MEMBER GROWTH<br>ACTUAL | DROPPED<br>MEMBERS ACTUAL<br>(including transfers) |  |
| JULY/AUG/SEPT         | 6             | 2         | 7             | JULY/AUG/SEPT         | 1,656                  | 1,100                   | 774                                                |  |
| OCT/NOV/DEC           | 24            | 1         | 4             | OCT/NOV/DEC           | 1,443                  | 685                     | 1,083                                              |  |
| JAN/FEB/MAR           | 15            | 6         | 5             | JAN/FEB/MAR           | 1,506                  | 717                     | 556                                                |  |
| APR/MAY/JUNE          | 33            | 0         | 0             | APR/MAY/JUNE          | 1,503                  | 0                       | 0                                                  |  |